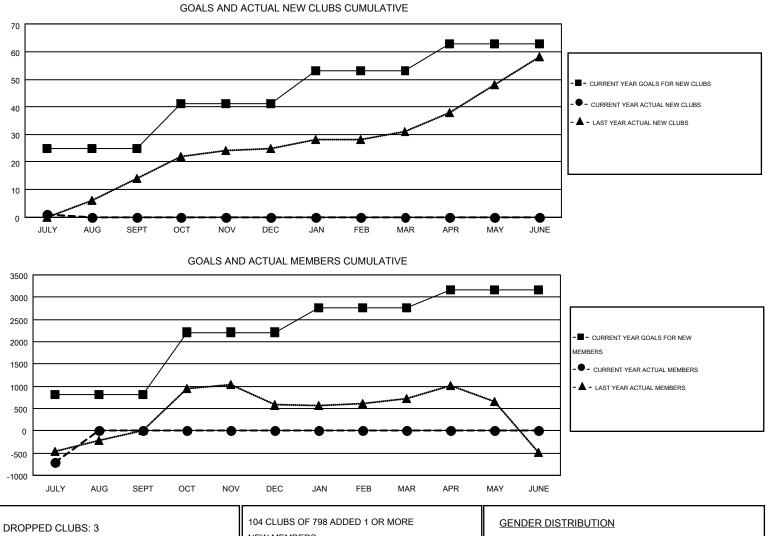

#### GMT: ER GURUNATHAN

| GMT CA 6 | GN | ΛТ | CA | 6 |
|----------|----|----|----|---|
|----------|----|----|----|---|

|               |                  | Clubs             |                  |                  |               |                    | Members                                |                    |                  |
|---------------|------------------|-------------------|------------------|------------------|---------------|--------------------|----------------------------------------|--------------------|------------------|
|               | RESUL            | _TS FOR 2015-2016 | i                |                  |               | RESU               | LTS FOR 2015-2016                      | 3                  |                  |
| QUARTER       | NEW CLUB<br>GOAL | NEW CLUBS         | DROPPED<br>CLUBS | NET<br>GAIN/LOSS | QUARTER       | NEW MEMBER<br>GOAL | CHARTER AND<br>NEW<br>MEMBERS<br>ADDED | DROPPED<br>MEMBERS | NET<br>GAIN/LOSS |
| JULY/AUG/SEPT | 25               | 1                 | 3                | -2               | JULY/AUG/SEPT | 821                | 499                                    | 1,207              | -708             |
| OCT/NOV/DEC   | 16               | 0                 | 0                | 0                | OCT/NOV/DEC   | 1,391              | 0                                      | 0                  | 0                |
| JAN/FEB/MAR   | 12               | 0                 | 0                | 0                | JAN/FEB/MAR   | 545                | 0                                      | 0                  | 0                |
| APR/MAY/JUNE  | 10               | 0                 | 0                | 0                | APR/MAY/JUNE  | 408                | 0                                      | 0                  | 0                |

| DROPPED CLUBS: 3 | 104 CLUBS OF 798 ADDED 1 OR MORE | GENDER DISTRIBUTION   |                 |       |
|------------------|----------------------------------|-----------------------|-----------------|-------|
|                  | NEW MEMBERS                      | MALE                  | 22,394 (80.59%) |       |
|                  |                                  | FEMALE                | 5,392 (19.41%)  |       |
| DROPPED MEMBERS  |                                  |                       |                 |       |
| DECEASED 9       | CLICK HERE FOR HEALTH            |                       |                 | 9,840 |
| CLUB CANCELLED 0 | ASSESSMENT DATA                  |                       |                 |       |
| OTHER 1,198      |                                  | HEAD OF HOUSEHOLD 4   |                 |       |
| TOTAL 1,207      | _                                | NON-HEAD OF HOUSEHOLD |                 |       |